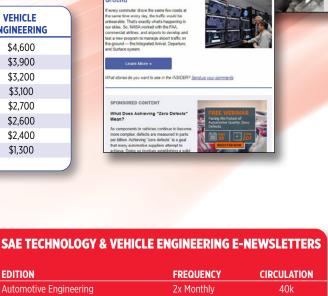

# **2023 E-MAIL NEWSLETTER SPONSORSHIP PRICING (GROSS RATE)**

| POSITION                     | TECH BRIEFS INSIDER & SAE TECHNOLOGY NEWSLETTERS | VEHICLE<br>ENGINEERING |
|------------------------------|--------------------------------------------------|------------------------|
| Top Banner                   | \$3,700                                          | \$4,600                |
| Sponsor Message #1           | \$3,600                                          | \$3,900                |
| Banner #2                    | \$2,700                                          | \$3,200                |
| Sponsor Message #2           | \$2,600                                          | \$3,100                |
| Banner #3                    | \$2,200                                          | \$2,700                |
| Sponsor Message #3           | \$2,100                                          | \$2,600                |
| Sponsor Message #4           | \$1,900                                          | \$2,400                |
| Sponsored Links/Event Alerts | \$995                                            | \$1,300                |
|                              |                                                  |                        |